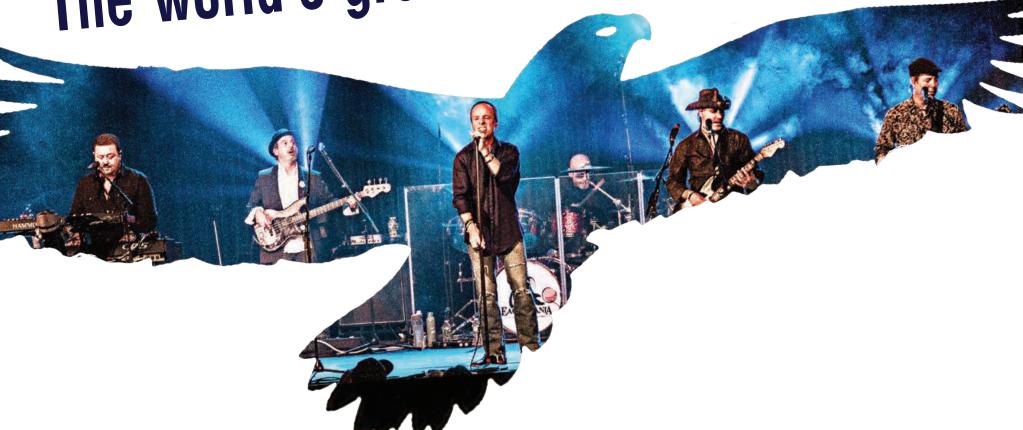

## SATURDAY, SEPTEMBER 21 7:00 P.M.

Collins Center, 100 Shawsheen Road, Andover, MA www.necc.mass.edu/signature-event

Don't miss EagleMania covering the Eagles' greatest hits, as well as some of the solo work of Don Henley, Glenn Frey, and Joe Walsh. Visit the artist's website at www.eaglemaniaband.com